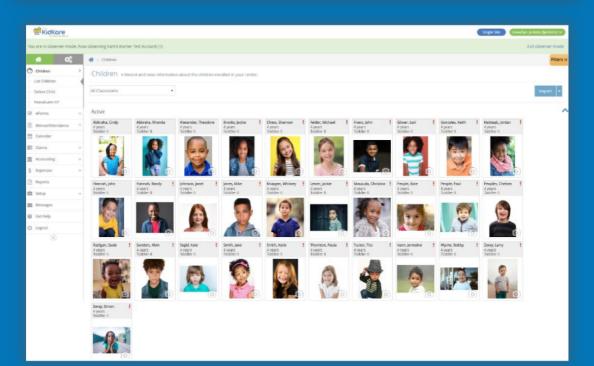

# Observer Mode

At each level of the KidKare ecosystem, we have developed tools to provide your team with real-time visibility into participant data.

# View participant accounts any time, anywhere.

KidKare helps State Reviewers provide technical assistance & enables agencies to monitor activities & verify data accuracy before claim.

- Prepare for site reviews from the comfort of your office access child data, attendance and meal count data, menus, and reports before you go.
- Digitized reviews tailored to analyze meaningful metrics.
- State staff are provided with state level login access.