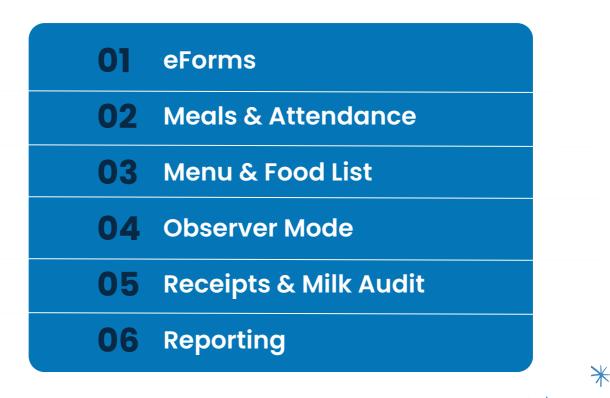

# **Meals & Attendance**

Error-free attendance & meal counts with KidKare. We know that attendance and meal counts are the foundation of CACFP - our system is designed to make this seamless for both sites and reviewers.

#### **Features**

Teachers can easily tap a child's name to mark them in for the day. With just a few clicks on any device, teachers can effortlessly mark a child's attendance for the day and conveniently return later to record their meal count. Say goodbye to paper-based systems and embrace a digital solution that ensures compliance with ease.