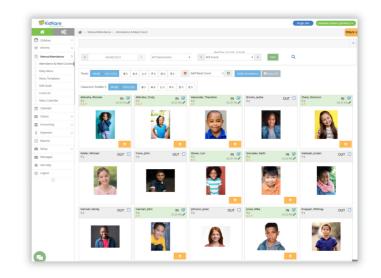

#### Use Select All to record meal counts.

2

Once the child is recorded as present in attendance, record meal counts for all children present at the meal service.

# Fork and knife icon is only available when permitted.

Users can't record meals outside of their designated entry times.

\*